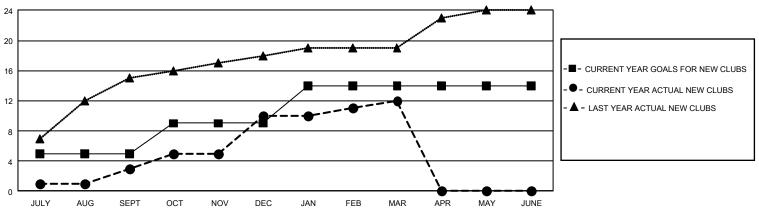

#### REPORT DOES NOT INCLUDE CLUBS IN UNDISTRICTED AREAS.

| Clubs         |               |             |               | Members               |                        |                         |                                                    |  |
|---------------|---------------|-------------|---------------|-----------------------|------------------------|-------------------------|----------------------------------------------------|--|
|               | RESULTS FOI   | R 2020-2021 |               | RESULTS FOR 2020-2021 |                        |                         |                                                    |  |
| QUARTER       | NEW CLUB GOAL | NEW CLUBS   | DROPPED CLUBS | QUARTER MEMB          | BER GROWTH NET<br>GOAL | MEMBER GROWTH<br>ACTUAL | DROPPED<br>MEMBERS ACTUAL<br>(including transfers) |  |
| JULY/AUG/SEPT | 15            | 3           | 5             | JULY/AUG/SEPT         | 2345                   | 5,392                   | 931                                                |  |
| OCT/NOV/DEC   | 12            | 7           | 2             | OCT/NOV/DEC           | 814                    | 1,452                   | 1,213                                              |  |
| JAN/FEB/MAR   | 15            | 2           | 5             | JAN/FEB/MAR           | 525                    | 1,339                   | 239                                                |  |
| APR/MAY/JUNE  | 0             | 0           | 0             | APR/MAY/JUNE          | 360                    | 0                       | 0                                                  |  |

#### GOALS AND ACTUAL NEW CLUBS CUMULATIVE