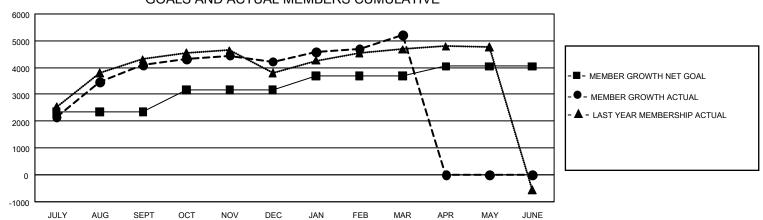

#### REPORT DOES NOT INCLUDE CLUBS IN UNDISTRICTED AREAS.

| Clubs         |               |             |               | Members               |                        |                         |                                                    |  |
|---------------|---------------|-------------|---------------|-----------------------|------------------------|-------------------------|----------------------------------------------------|--|
|               | RESULTS FOI   | R 2020-2021 |               | RESULTS FOR 2020-2021 |                        |                         |                                                    |  |
| QUARTER       | NEW CLUB GOAL | NEW CLUBS   | DROPPED CLUBS | QUARTER MEMB          | BER GROWTH NET<br>GOAL | MEMBER GROWTH<br>ACTUAL | DROPPED<br>MEMBERS ACTUAL<br>(including transfers) |  |
| JULY/AUG/SEPT | 15            | 3           | 5             | JULY/AUG/SEPT         | 2345                   | 5,392                   | 931                                                |  |
| OCT/NOV/DEC   | 12            | 7           | 2             | OCT/NOV/DEC           | 814                    | 1,452                   | 1,213                                              |  |
| JAN/FEB/MAR   | 15            | 2           | 5             | JAN/FEB/MAR           | 525                    | 1,339                   | 239                                                |  |
| APR/MAY/JUNE  | 0             | 0           | 0             | APR/MAY/JUNE          | 360                    | 0                       | 0                                                  |  |

## GOALS AND ACTUAL MEMBERS CUMULATIVE

| DROPPED CLUBS: 12 |       | 1,085 CLUBS OF 1,211 ADDED 1 OR<br>MORE NEW MEMBERS | GENDER DISTRIBUTION  MALE 32,707 (66.83%) |                 |       |
|-------------------|-------|-----------------------------------------------------|-------------------------------------------|-----------------|-------|
| DROPPED MEMBERS   |       |                                                     | FEMALE                                    | 16,236 (33.17%) |       |
| DECEASED          | 69    | CLICK HERE FOR CUMULATIVE                           | TOTAL FAMILY UNIT MEMBERS                 |                 | 9,727 |
| CLUB CANCELLED 65 |       | MEMBERSHIP DATA                                     |                                           |                 | 5 004 |
| OTHER 2,250       |       |                                                     | FAMILY MEMBERS PAYING HALF DUES           |                 | 5,891 |
| TOTAL             | 2,384 |                                                     | DOLG                                      |                 |       |